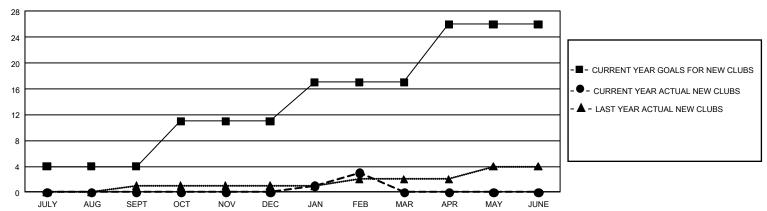

## GOALS AND ACTUAL NEW CLUBS CUMULATIVE

## GMT Constitutional Area 1, Group N

**GMT**: OPEN

REPORT DOES NOT INCLUDE CLUBS IN UNDISTRICTED AREAS.

| Clubs         |               |             |               | Members               |                        |                         |                                                    |  |
|---------------|---------------|-------------|---------------|-----------------------|------------------------|-------------------------|----------------------------------------------------|--|
|               | RESULTS FOR   | R 2019-2020 |               | RESULTS FOR 2019-2020 |                        |                         |                                                    |  |
| QUARTER       | NEW CLUB GOAL | NEW CLUBS   | DROPPED CLUBS | QUARTER MEMI          | BER GROWTH NET<br>GOAL | MEMBER GROWTH<br>ACTUAL | DROPPED<br>MEMBERS ACTUAL<br>(including transfers) |  |
| JULY/AUG/SEPT | 12            | 0           | 1             | JULY/AUG/SEPT         | 1,113                  | 370                     | 407                                                |  |
| OCT/NOV/DEC   | 21            | 0           | 13            | OCT/NOV/DEC           | 1,095                  | 225                     | 568                                                |  |
| JAN/FEB/MAR   | 18            | 3           | 2             | JAN/FEB/MAR           | 933                    | 327                     | 342                                                |  |
| APR/MAY/JUNE  | 27            | 0           | 0             | APR/MAY/JUNE          | 1,122                  | 0                       | 0                                                  |  |