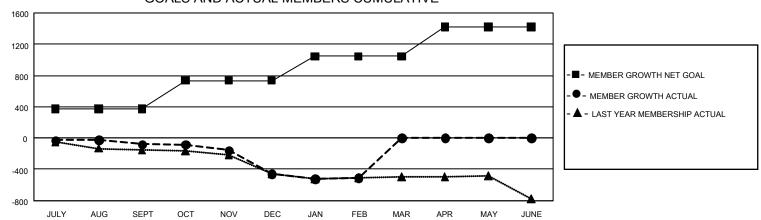

## GOALS AND ACTUAL MEMBERS CUMULATIVE

| DROPPED CLUBS: 16              |       | 273 CLUBS OF 599 ADDED 1 OR MORE<br>NEW MEMBERS | GENDER DISTRIBUTION             |                |       |
|--------------------------------|-------|-------------------------------------------------|---------------------------------|----------------|-------|
|                                |       |                                                 | MALE                            | 9,018 (66.85%) |       |
|                                |       |                                                 | FEMALE                          | 4,471 (33.15%) |       |
| DROPPED MEMBERS                |       |                                                 |                                 |                |       |
| DECEASED                       | 140   | CLICK HERE FOR CUMULATIVE                       | TOTAL FAMILY UNIT MEMBERS       |                | 2,613 |
| CLUB CANCELLED 114 OTHER 1,063 |       | MEMBERSHIP DATA                                 | FAMILY MEMBERS PAYING HALF DUES |                |       |
|                                |       |                                                 |                                 |                | 1,336 |
| TOTAL                          | 1,317 |                                                 |                                 |                |       |

## GMT Constitutional Area 1, Group N

**GMT**: OPEN

REPORT DOES NOT INCLUDE CLUBS IN UNDISTRICTED AREAS.

| Clubs         |               |             |               | Members               |                        |                         |                                                    |  |
|---------------|---------------|-------------|---------------|-----------------------|------------------------|-------------------------|----------------------------------------------------|--|
|               | RESULTS FOR   | R 2019-2020 |               | RESULTS FOR 2019-2020 |                        |                         |                                                    |  |
| QUARTER       | NEW CLUB GOAL | NEW CLUBS   | DROPPED CLUBS | QUARTER MEMI          | BER GROWTH NET<br>GOAL | MEMBER GROWTH<br>ACTUAL | DROPPED<br>MEMBERS ACTUAL<br>(including transfers) |  |
| JULY/AUG/SEPT | 12            | 0           | 1             | JULY/AUG/SEPT         | 1,113                  | 370                     | 407                                                |  |
| OCT/NOV/DEC   | 21            | 0           | 13            | OCT/NOV/DEC           | 1,095                  | 225                     | 568                                                |  |
| JAN/FEB/MAR   | 18            | 3           | 2             | JAN/FEB/MAR           | 933                    | 327                     | 342                                                |  |
| APR/MAY/JUNE  | 27            | 0           | 0             | APR/MAY/JUNE          | 1,122                  | 0                       | 0                                                  |  |